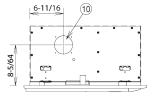

 (7)
 Suspension holes (ø4-15/32" × 1-3/16")

 (8)
 Wireless remote controller the reception department instation department

 (9)
 For discharge duct (ø5-29/32")

 (10)
 For rises air intake (ø3-15/16")

 (11)
 Inter-unit control wiring

 «Filter dimension»

 (20-55/64" × 9-31/64" × 15/32") \* One

Required installation space

24-13/32

P

(2)

(8)

-(1)